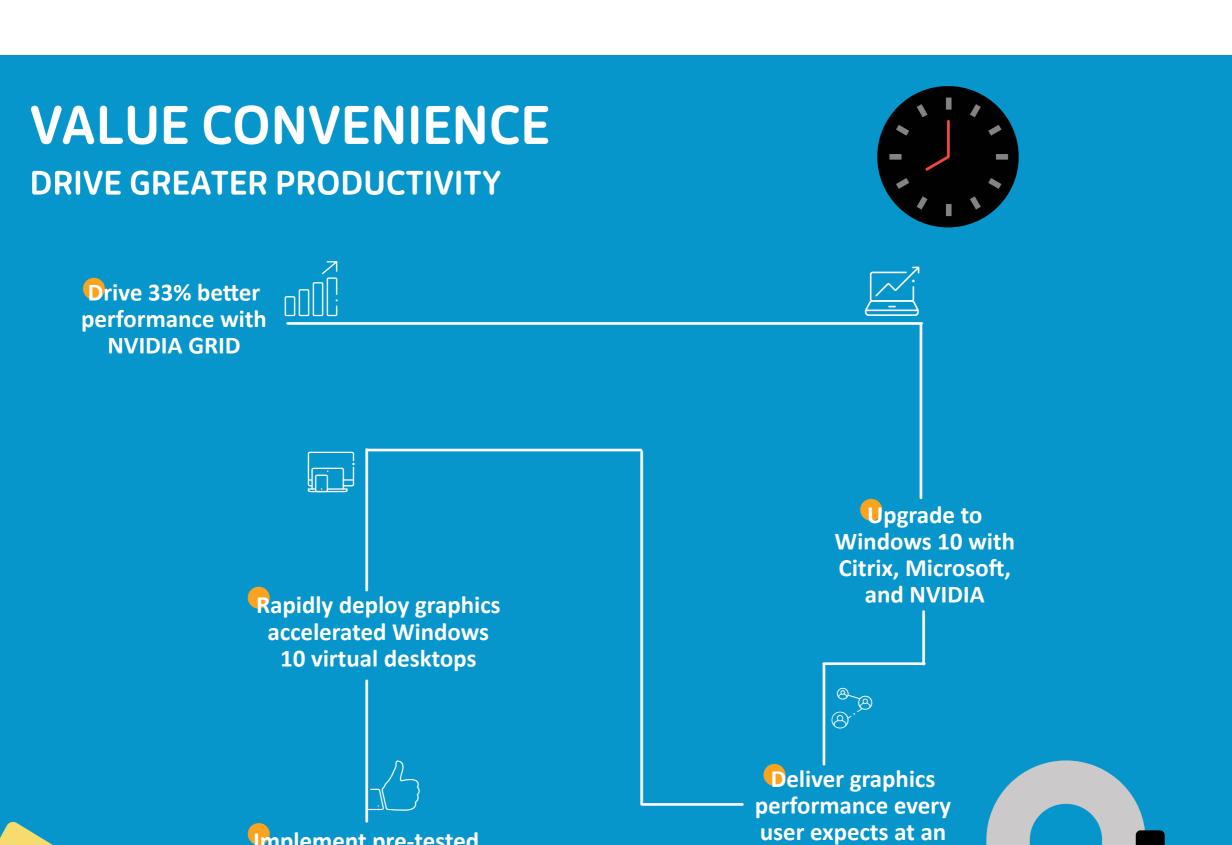

# AT AN AFFORDABLE COST

architectures designed by partners of NVIDIA and Citrix

Mitigate challenges around cost, planning,

procurement, and

deployment

Utilize VDI reference

Custom configure for

Implement pre-tested

solution bundles

Mitigate challenges of cost, planning, procurement, and deployment

DO MORE WITH LESS

**Custom configure for best** 

performance and total cost of ownership (TCO)

**EXPERIENCE** 

INSTANT ACCESS

affordable cost

mobile apps, and virtual desktops. **INNOVATION DEMANDS SPEED** 

SSO and

web-filtering to

access SaaS and

Web apps, files,

graphics-intensive

3D virtual apps,

services.

**Includes Linux** 

VDI, in an

easy-to-use,

all-in-one

interface

powered by Citrix

Workspace

licenses.

pricing on three

or five-year

**GRID** software

January 2020

and accelerated

Windows 10

migration.